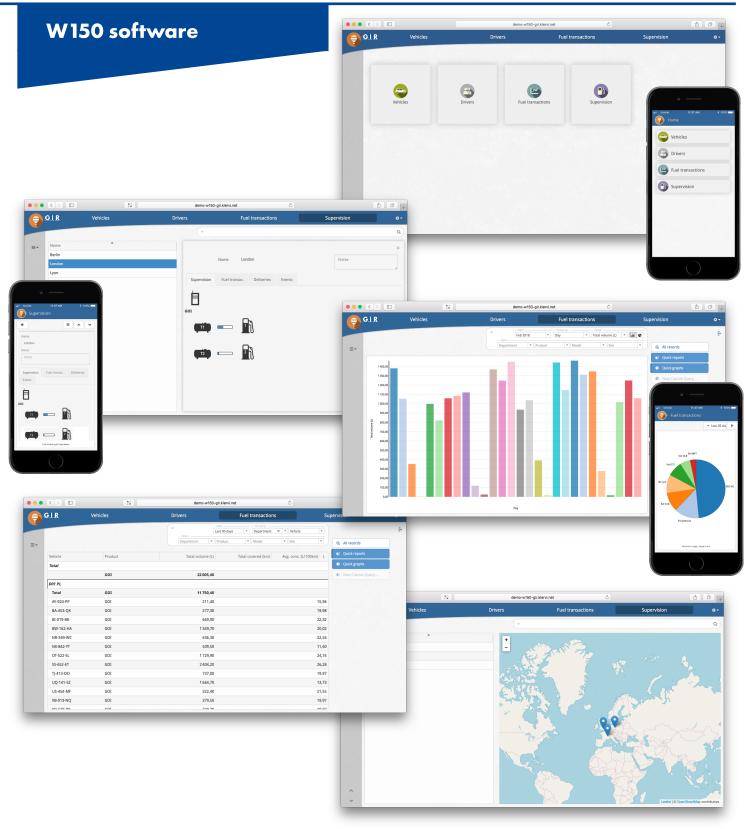

# W150 software

# **Benefits**

CLOUD NATIVE

- Designed for cloud (SaaS) deployment;
  Also available on-premises (Windows)
- Accessible via any web browser, or free app for iPhone/iPad/Android
- Extremely easy to use
- Customizable reports
- Visual reports: bar graphs, pie charts
- 1-click spreadsheet export
- Built-in **API** for data integration with fleet and/or finance software app

### **Features**

- GIR hardware units remote supervision
- List of authorized drivers and vehicles
- Real-time transactions log
- Vehicles odometer and engine hours
- Reporting by driver, vehicle, product, site, department, model, etc.
- Tank inventory management
- Up to 50 sites, 3000 vehicles, 3000 drivers
- Up to 16 products: Diesel, Unleaded, DEF...
- E-mail notifications

# **Enhanced features**

- Visual reports: bar graphs, pie charts
- Tank gauge reconciliation
- Additional prompts: job, activity code, etc.
- Telematics interface for automatic odometer collection
- Gate access control